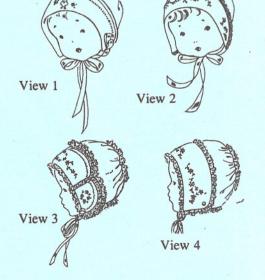

**Baby Bonnets Package Two** is a welcome addition to our Baby Pattern collection. These adorable bonnets for boy or girl baby will be the pride of every Mother! Designed to complement the patterns "Sweet & Simple Daygown Collection" and "Baby Daydresses", they feature the classic cap style with a set in crown. All are lined and have a variety of embellished brims. View 1 is a sweet little bonnet perfect for baby boy with piped details on the brim and crown. The Shadow Embroidered duck matches the Baby Boy Daygown in the pattern "Sweet & Simple Daygown Collection". View 2 is a classic bonnet for boy or girl baby. It features an embroidered brim trimmed with baby tatting. The bonnet matches the Classic Daygown from the pattern "Sweet & Simple Baby Daygown Collection". View 3 is a ruffly little bonnet, adorned with lace and sweetly embroidered inside each scallop. The perfect bonnet for dressing up! It goes very nicely with the new "Baby Daydresses" pattern. View 4 is a beautiful little bonnet featuring lovely embroidery on the brim and crown and is embellished with lace edging. The embroidery on this bonnet matches View 3 Daydress in the pattern "Baby Daydresses" and complements the other Daydresses as well.